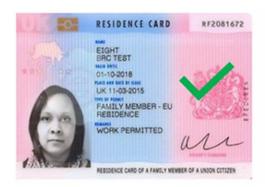

## **EU SETTLEMENT CARD**

## PRE OR SETTLED STATUS CARD





## **EU FAMILY MEMBER CARD**





## **HOME OFFICE LETTER SHOWING SETTLEMENT STATUS**



Dear Z

I am pleased to inform you that your application to the EU Settlement Scheme has been successful and that you have been granted **Indefinite Leave in the United Kingdom**, under Appendix EU to the Immigration Rules. This is also referred to as **settled status**. If you were in the UK on the date of your application, that is Indefinite Leave to Remain. If you were outside the UK on the date of your application, that is Indefinite Leave to Enter.

Your status takes effect from the date of this letter, which can be found above.

Your settled status in the UK can be confirmed online through the Home Office online checking service 'View and Prove your Rights in the UK': <a href="wiew-and-prove-your-rights.homeoffice.gov.uk">wie