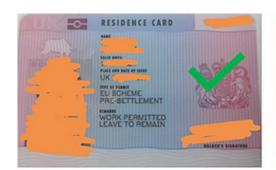

## **EU SETTLEMENT CARD**

## PRE OR SETTLED STATUS CARD





## **EU FAMILY MEMBER CARD**





## **HOME OFFICE LETTER SHOWING SETTLEMENT STATUS**



Dear Z

I am pleased to inform you that your application to the EU Settlement Scheme has been successful and that you have been granted **Indefinite Leave in the United Kingdom**, under Appendix EU to the Immigration Rules. This is also referred to as **settled status**. If you were in the UK on the date of your application, that is Indefinite Leave to Remain. If you were outside the UK on the date of your application, that is Indefinite Leave to Enter.

Your status takes effect from the date of this letter, which can be found above.

Your settled status in the UK can be confirmed online through the Home Office online checking service 'View and Prove your Rights in the UK': <a href="wiew-and-prove-