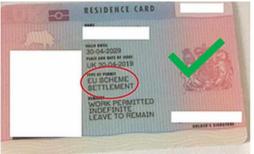

## **EU SETTLEMENT CARD**

## PRE OR SETTLED STATUS CARD





## **EU FAMILY MEMBER CARD**





## **HOME OFFICE LETTER SHOWING SETTLEMENT STATUS**



Dear Z

I am pleased to inform you that your application to the EU Settlement Scheme has been successful and that you have been granted **Indefinite Leave in the United Kingdom**, under Appendix EU to the Immigration Rules. This is also referred to as **settled status**. If you were in the UK on the date of your application, that is Indefinite Leave to Remain. If you were outside the UK on the date of your application, that is Indefinite Leave to Enter.

Your status takes effect from the date of this letter, which can be found above.

Your settled status in the UK can be confirmed online through the Home Office online checking service 'View and Prove your Rights in the UK': <a href="wiew-and-prove-yo