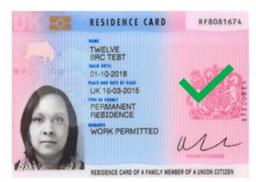

## **EU SETTLEMENT CARD**

## PRE OR SETTLED STATUS CARD





## **EU FAMILY MEMBER CARD**





## **HOME OFFICE LETTER SHOWING SETTLEMENT STATUS**



Dear Z

I am pleased to inform you that your application to the EU Settlement Scheme has been successful and that you have been granted **Indefinite Leave in the United Kingdom**, under Appendix EU to the Immigration Rules. This is also referred to as **settled status**. If you were in the UK on the date of your application, that is Indefinite Leave to Remain. If you were outside the UK on the date of your application, that is Indefinite Leave to Enter.

Your status takes effect from the date of this letter, which can be found above.

Your settled status in the UK can be confirmed online through the Home Office online checking service 'View and Prove your Rights in the UK': <a href="wiew-and-prove-your-rights.homeoffice.gov.uk">wiew-